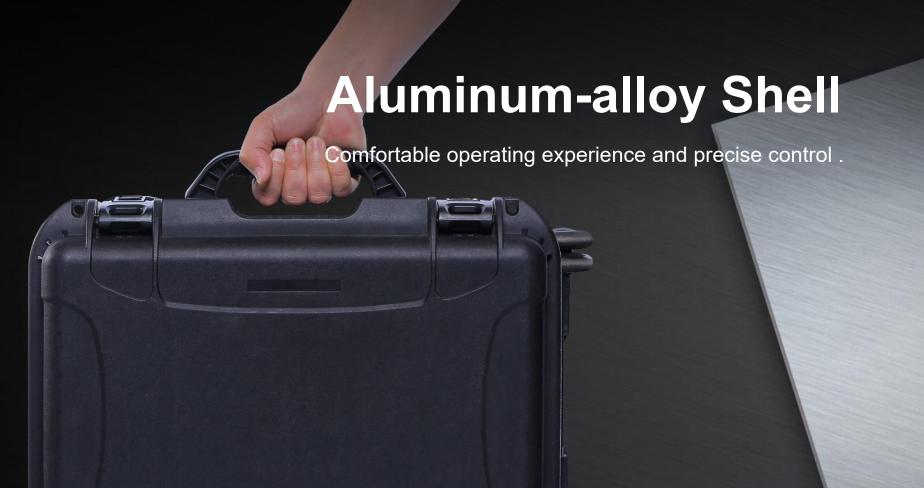

## **Product Parameters**

| Control Console | SIZE               | 484×375×178 mm                                |
|-----------------|--------------------|-----------------------------------------------|
|                 | WEIGHT             | 11KG                                          |
|                 | OPERATING TEMP     | -10°C~45°C                                    |
| Screen          | SIZE               | 13.3 Inch                                     |
|                 | RESOLUTION         | 1920×1080                                     |
|                 | DISPLAY BRIGHTNESS | 1000 cd/ന്                                    |
| Interface       | INTERFACE          | RJ45 × 2<br>USB 2.0 Host × 2<br>QC 3.0 USB ×1 |
|                 | AC INPUT           | 200 V ~ 240 V                                 |
|                 | AC OUTPUT          | 220V                                          |
| Battery         | RUNTIME            | 8 Hours                                       |
|                 | BATTERY            | 226.8WH                                       |
|                 | CHARGE TIME        | 3A Charger: 4.5 Hours                         |