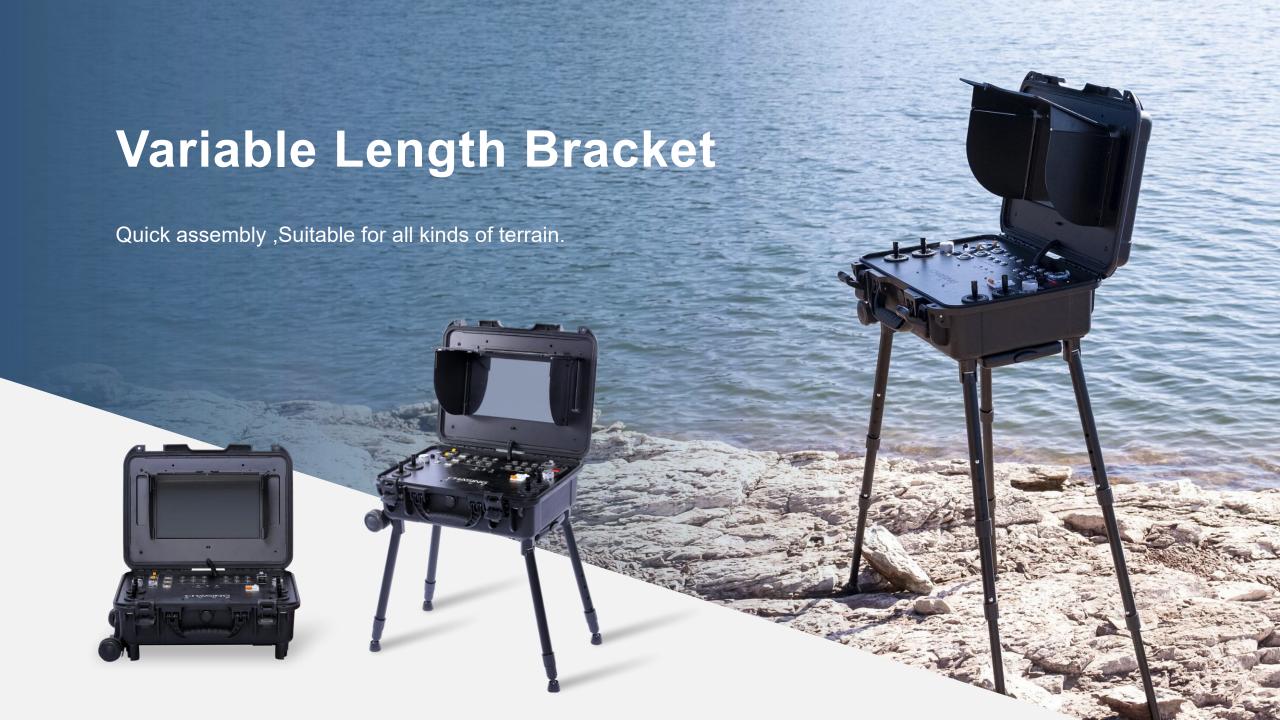

## **Product Parameters**

| Control Console | SIZE               | 484×375×178 mm                                |
|-----------------|--------------------|-----------------------------------------------|
|                 | WEIGHT             | 11KG                                          |
|                 | OPERATING TEMP     | -10°C~45°C                                    |
| Screen          | SIZE               | 13.3 Inch                                     |
|                 | RESOLUTION         | 1920×1080                                     |
|                 | DISPLAY BRIGHTNESS | 1000 cd/ന്                                    |
| Interface       | INTERFACE          | RJ45 × 2<br>USB 2.0 Host × 2<br>QC 3.0 USB ×1 |
|                 | AC INPUT           | 200 V ~ 240 V                                 |
|                 | AC OUTPUT          | 220V                                          |
| Battery         | RUNTIME            | 8 Hours                                       |
|                 | BATTERY            | 226.8WH                                       |
|                 | CHARGE TIME        | 3A Charger: 4.5 Hours                         |