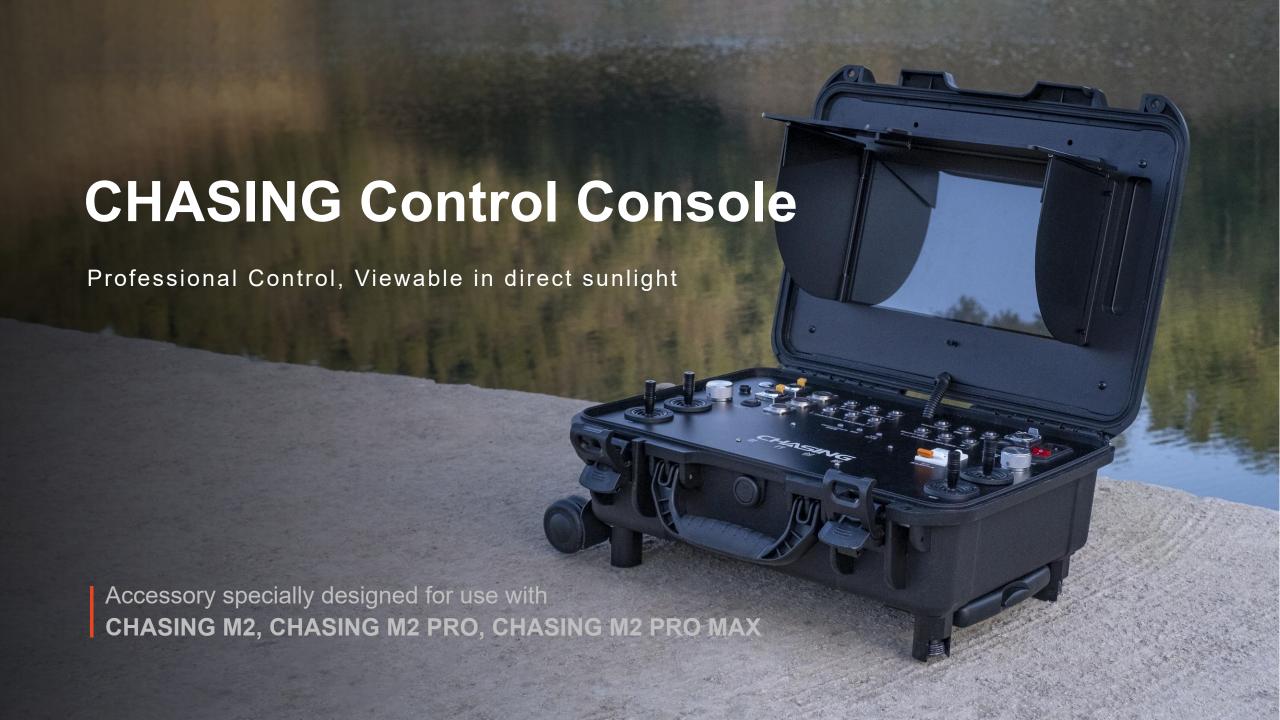

Built-in 13.3-inch 1080P Display

Viewable in direct sunlight

## **Multi-interface and Functions**

ROV,USV,AC Power,USBL,Manipulator, Image SONAR, External Lights.