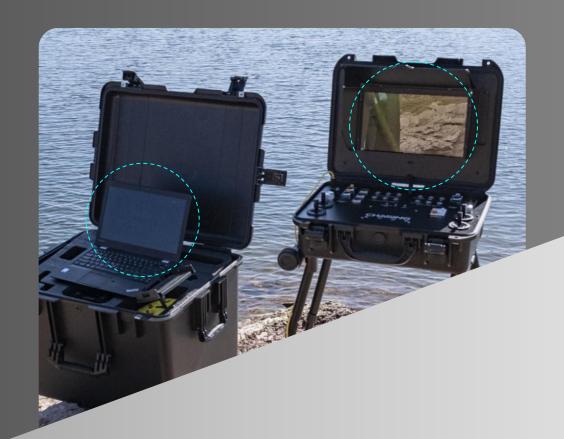

Built-in 13.3-inch 1080P Display

Viewable in direct sunlight











## **Multi-interface and Functions**

ROV,USV,AC Power,USBL,Manipulator, Image SONAR, External Lights.





## **Product Parameters**

| Control Console | SIZE               | 484×375×178 mm                                |
|-----------------|--------------------|-----------------------------------------------|
|                 | WEIGHT             | 11KG                                          |
|                 | OPERATING TEMP     | -10°C~45°C                                    |
| Screen          | SIZE               | 13.3 Inch                                     |
|                 | RESOLUTION         | 1920×1080                                     |
|                 | DISPLAY BRIGHTNESS | 1000 cd/ന്                                    |
| Interface       | INTERFACE