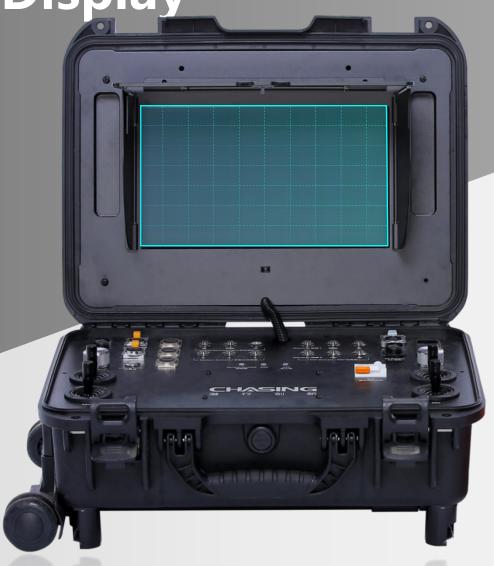

Built-in 13.3-inch 1080P Display

Viewable in direct sunlight











## **Multi-interface and Functions**

ROV,USV,AC Power,USBL,Manipulator, Image SONAR, External Lights.





## **Product Parameters**

| Control Console | SIZE               | 484×375×178 mm                                |
|-----------------|--------------------|-----------------------------------------------|
|                 | WEIGHT             | 11KG                                          |
|                 | OPERATING TEMP     | -10°C~45°C                                    |
| Screen          | SIZE               | 13.3 Inch                                     |
|                 | RESOLUTION         | 1920×1080                                     |
|                 | DISPLAY BRIGHTNESS | 1000 cd/ന്                                    |
| Interface       | INTERFACE