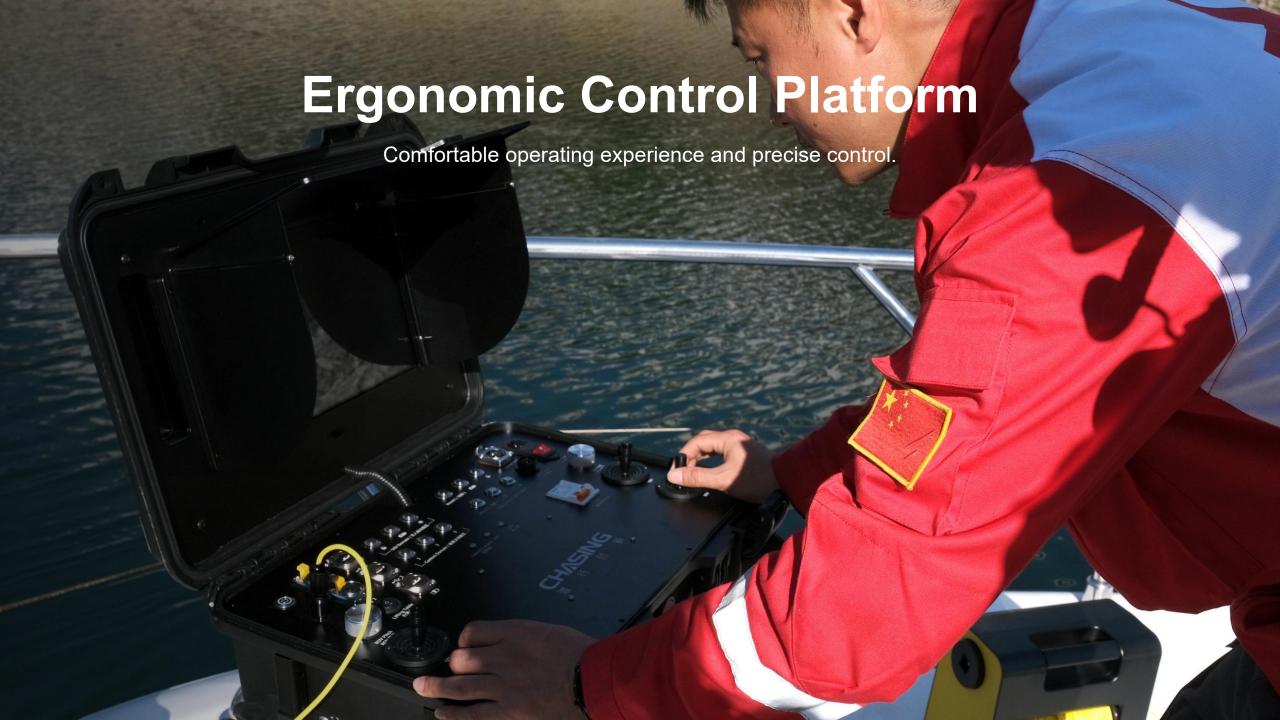

## **Product Parameters**

| Control Console | SIZE               | 484×375×178 mm                                |
|-----------------|--------------------|-----------------------------------------------|
|                 | WEIGHT             | 11KG                                          |
|                 | OPERATING TEMP     | -10°C~45°C                                    |
| Screen          | SIZE               | 13.3 Inch                                     |
|                 | RESOLUTION         | 1920×1080                                     |
|                 | DISPLAY BRIGHTNESS | 1000 cd/ന്                                    |
| Interface       | INTERFACE          | RJ45 × 2<br>USB 2.0 Host × 2<br>QC 3.0 USB ×1 |
|                 | AC INPUT           | 200 V ~ 240 V                                 |
|                 | AC OUTPUT          | 220V                                          |
| Battery         | RUNTIME            | 8 Hours                                       |
|                 | BATTERY            | 226.8WH                                       |
|                 | CHARGE TIME        | 3A Charger: 4.5 Hours                         |